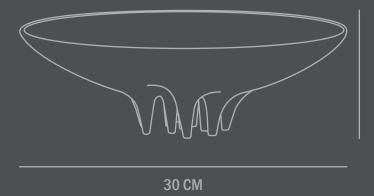

Do not use household cleaners.

Not waterproof Not food approved

Dimensions: L30 / W30 / H9 CM

Country of origin: CN Product weight: 2,0 Kgs

Packaging:

Dimensions: L36,5 / W14,5 / H38 CM Total weight incl. product: 3,0 Kgs