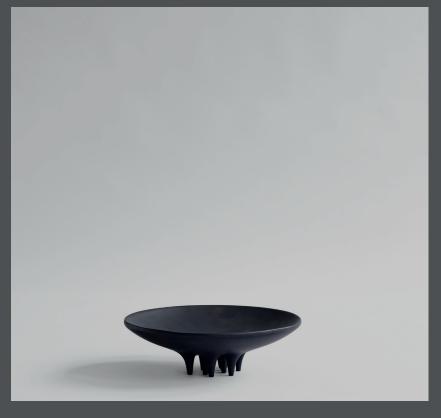

## **MEDUSA TRAY MINI**

Inspired by the characteristic shapes of the Medusa, the Medusa collection emphasises the soft oval shapes and details of the jellyfish.

Elegantly sculpted, each Medusa is lifted slightly above the floor by a number of small conic shaped legs, reminiscing the tentacles of the jellyfish. Medusa has a very elegant and simple expression and can easily be placed in any interior scheme as a sculptural object.

The surface is hand glazed in order to achieve the unique surface texture. The colours may vary slightly, due to that it is a handmade product. The tray is not 100% waterproof.

Designed by Kristian Sofus Hansen & Tommy Hyldahl.

**Product no: 221064** 

Type: Tray - Indoor

Designer / Year of design:

Kristian Sofus Hansen & Tommy Hyldahl, 2020

Colour: Coffee

**Material: Fiber Concrete** 

**Care instructions:** 

Use a soft dry cloth to clean the product.